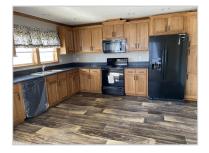

#### Overview:

Make this new three-bedroom two bath home your own. Equipped with new appliances, ceiling fan and recessed lighting.

The master bath has a double sink and a walk-in shower. It has a utility room for your washer and dryer with shelves. Enjoy the front porch to relax and soak in the warmth of a summer day.