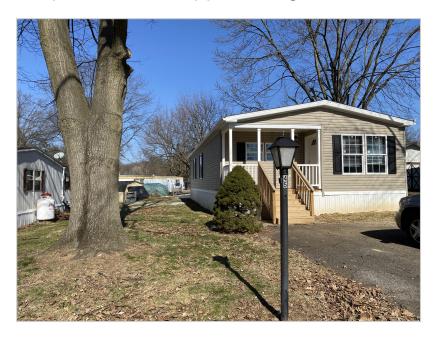

### Featured Benefits:

Gable entry home
Shutters
Shingle roof
Vinyl siding
Block foundation
Vinyl foundation enclosure

#### Overview:

Make this new three-bedroom two bath home your own. Equipped with new appliances, ceiling fan and recessed lighting.

The master bath has a double sink and a walk-in shower. It has a utility room for your washer and dryer with shelves. Enjoy the front porch to relax and soak in the warmth of a summer day.